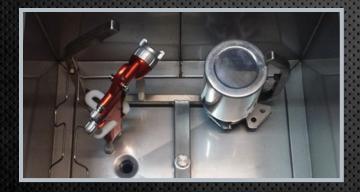

## **SOLVENT** Washer

## COMPACT235

### **ADVANTAGES:**

- Designed to clean automatically spray guns and painting accessories when working with solvent-based paints and clearcoats.
- Recirculation solvent automatic cycle (timer).
- Automatic final cycle of clean solvent.
- Equipped with dual automatic cleaning system, with reused and clean solvents, this latter can be dosed in a timed or manual.
- Pneumatic blowing device to avoid the penetration of solvent into the interior of the gun.
- 100% Stainless Steel.
- 1 Atomizer venturi.
- 2 Auto-extraction of solvent vapors.
- 3 Blowgun for drying the gun interior areas.
- 4 Brush for washing the gun exterior areas.