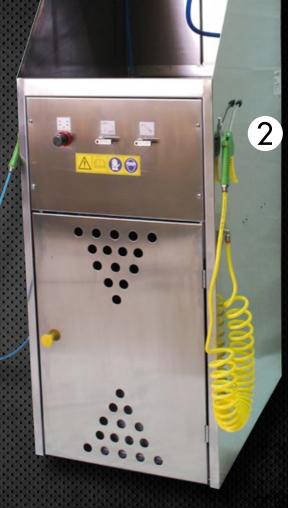

## **SOLVENT** Washer

## COMPACT235

### **ADVANTAGES:**

- Designed to clean automatically spray guns and painting accessories when working with solvent-based paints and clearcoats.
- Recirculation solvent automatic cycle (timer).
- Automatic final cycle of clean solvent.
- Equipped with dual automatic cleaning system, with reused and clean solvents, this latter can be dosed in a timed or manual.
- Pneumatic blowing device to avoid the penetration of solvent into the interior of the gun.
- 100% Stainless Steel.
- 1 Atomizer venturi.
- 2 Auto-extraction of solvent vapors.
- 3 Blowgun for drying the gun interior areas.
- 4 Brush for washing the gun exterior areas.