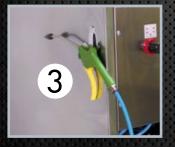

### **ADVANTAGES:**

- Designed to clean automatically spray guns and painting accessories when working with solvent-based paints and clearcoats.
- Recirculation solvent automatic cycle (timer).
- Automatic final cycle of clean solvent.
- Equipped with dual automatic cleaning system, with reused and clean solvents, this latter can be dosed in a timed or manual.
- Pneumatic blowing device to avoid the penetration of solvent into the interior of the gun.
- 100% Stainless Steel.
- 1 Atomizer venturi.
- 2 Auto-extraction of solvent vapors.
- 3 Blowgun for drying the gun interior areas.
- 4 Brush for washing the gun exterior areas.