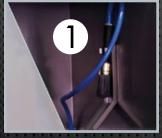

### **ADVANTAGES:**

- Designed to clean automatically spray guns and painting accessories when working with solvent-based paints and clearcoats.
- Recirculation solvent automatic cycle (timer).
- Automatic final cycle of clean solvent.
- Equipped with dual automatic cleaning system, with reused and clean solvents, this latter can be dosed in a timed or manual.
- Pneumatic blowing device to avoid the penetration of solvent into the interior of the gun.
- 100% Stainless Steel.
- 1 Atomizer venturi.
- 2 Auto-extraction of solvent vapors.
- 3 Blowgun for drying the gun interior areas.
- 4 Brush for washing the gun exterior areas.