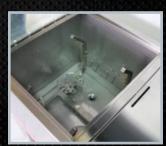

### **ADVANTAGES:**

- Compact machine of small size, ideal for small paint shops.
- Designed to automatically clean spray guns when working with solvent-based paints and clearcoats.
- Equipped with dual automatic cleaning system, with reused and clean solvents; and two working modes; manual flush air nozzle to avoid the solvent entering the air inlet or automatic.
- Pneumatic blowing device to avoid the penetration of solvent into the interior of the gun.
- 100% Stainless Steel.
- Absorption pump filter.
- Robust and easy to use. Minimum maintenance.

## **CHARACTERISTICS**

Dimensions 1,000x500x660 mm.

Weight 45 Kg.

Sustainable load 2 guns

Washing area volume 38 L.

Working pressure 6-10 bar

Automatic extraction of fumes

CE Certification
ATEX (Ex) II 3G