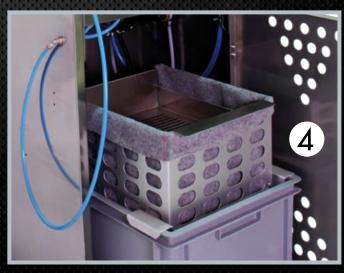

## DOUBLE 250

#### **ADVANTAGES:**

- Meets all the advantages of the two most complete machines in the range Sagola: Sagola Aqua Plastic (water) and Sagola Compact 235 (solvent).
- (water) and Sagola Compact 235 (solvent).
  Designed with full equipment to offer an integrated solution offering optimum cleaning of guns which work with the new range of paints, waterborne basecoats and clearcoats and HS single stage paints.
- Solvent area: Recirculation solvent automatic cycle (timer). Automatic final cycle of clean solvent. Manual cleaning brush. Final cleaning with clean solvent spraying. Auto-extraction of solvent vapors.
- 1 Atomizer venturi.
- 2 Auto-extraction of solvent vapors.
- 3 Blowgun for drying the gun interior areas.
- 4 Brush for washing the gun exterior areas.
- Water area: Allows to clean easily of the dirty water, mixing it with the floculant through a pneumatic system. This way it separates completely the paint and pigment residues. Blowgun for drying.
- In both cases incorporates cleaning brush.

Water/solvent pump flow 5 L.

- 5 Gun with coupling to clean interior areas.
- 6 Filter mat for residues.

5