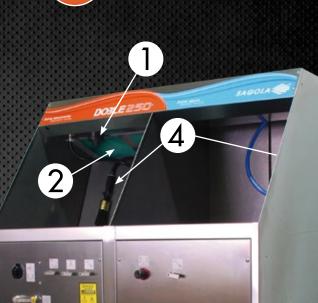

## DOUBLE 250

#### **ADVANTAGES:**

- Meets all the advantages of the two most complete machines in the range Sagola: Sagola Aqua Plastic (water) and Sagola Compact 235 (solvent).
- (water) and Sagola Compact 235 (solvent).
  Designed with full equipment to offer an integrated solution offering optimum cleaning of guns which work with the new range of paints, waterborne basecoats and clearcoats and HS single stage paints.
- Solvent area: Recirculation solvent automatic cycle (timer). Automatic final cycle of clean solvent. Manual cleaning brush. Final cleaning with clean solvent spraying. Auto-extraction of solvent vapors.
- 1 Atomizer venturi.
- 2 Auto-extraction of solvent vapors.
- 3 Blowgun for drying the gun interior areas.
- 4 Brush for washing the gun exterior areas.
- Water area: Allows to clean easily of the dirty water, mixing it with the floculant through a pneumatic system. This way it separates completely the paint and pigment residues. Blowgun for drying.
- In both cases incorporates cleaning brush.