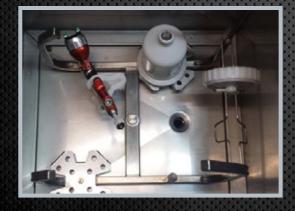

## **SOLVENT** Washer

## COMPACT235

### **ADVANTAGES:**

- Designed to clean automatically spray guns and painting accessories when working with solvent-based paints and clearcoats.
- Recirculation solvent automatic cycle (timer).
- Automatic final cycle of clean solvent.
- Equipped with dual automatic cleaning system, with reused and clean solvents, this latter can be dosed in a timed or manual.
- Pneumatic blowing device to avoid the penetration of solvent into the interior of the gun.
- 100% Stainless Steel.
- 1 Atomizer venturi.
- 2 Auto-extraction of solvent vapors.
- 3 Blowgun for drying the gun interior areas.
- 4 Brush for washing the gun exterior areas.