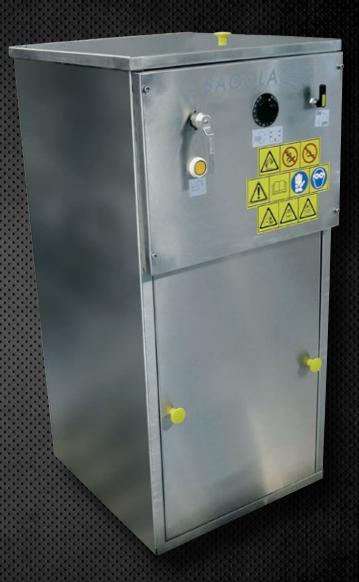

## **SOLVENT** Washer

CODE 40 000 521

#### **ADVANTAGES:**

- Designed to clean automatically spray guns and painting accessories when working with solvent-based paints and clearcoats.
- Compact machine of small size, ideal for workshops with little room.
- 100% Stainless Steel.
- Venturi gas extraction system according to security standards. Avoid pollution and fumes in our paint box.
- Absorption pump with filter + drain.
- 15 min. cycle timer with auto shut-off valve.
- Door handle with auto shut-off valve (Safety).

## **CHARACTERISTICS**

Dimensions980x550x500 mm.Weight25 Kg.Sustainable load10 Kg.Washing area volume38 L.Working pressure6 barCapacity2 guns & 2 cups

CE Certification ATEX (Ex) II 3G