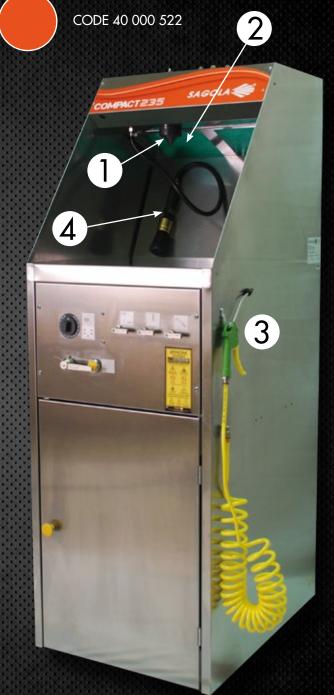

## **SOLVENT** Washer

## COMPACT235

### **ADVANTAGES:**

- Designed to clean automatically spray guns and painting accessories when working with solvent-based paints and clearcoats.
- Recirculation solvent automatic cycle (timer).
- Automatic final cycle of clean solvent.
- Equipped with dual automatic cleaning system, with reused and clean solvents, this latter can be dosed in a timed or manual.
- Pneumatic blowing device to avoid the penetration of solvent into the interior of the gun.
- 100% Stainless Steel.
- 1 Atomizer venturi.
- 2 Auto-extraction of solvent vapors.
- 3 Blowgun for drying the gun interior areas.
- 4 Brush for washing the gun exterior areas.