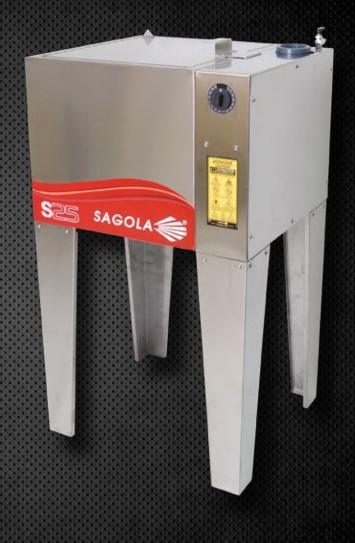

## **SOLVENT** Washer

CODE 40 000 521

#### **ADVANTAGES:**

- Designed to clean automatically spray guns and painting accessories when working with solvent-based paints and clearcoats.
- Compact machine of small size, ideal for workshops with little room.
- 100% Stainless Steel.
- Venturi gas extraction system according to security standards. Avoid pollution and fumes in our paint box.
- Absorption pump with filter + drain.
- 15 min. cycle timer with auto shut-off valve.
- Door handle with auto shut-off valve (Safety).

## **CHARACTERISTICS**

Dimensions980x550x500 mm.Weight25 Kg.Sustainable load10 Kg.Washing area volume38 L.Working pressure6 barCapacity2 guns & 2 cups

CE Certification ATEX (Ex) II 3G