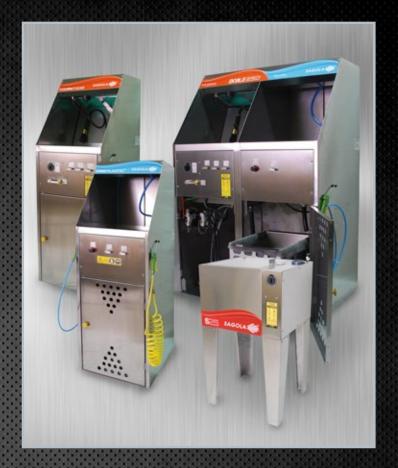

# The New range of WASHERS 'SAGOLA'

**SAGOLA** offers to professional its new range of washing machines, essential to ensure the cleanliness and maintenance of their guns and accessories of painting.

Robust design and ease of use. Made entirely of stainless steel.

**SAGOLA** provides the solution to all cleaning needs of the professional painter, for working in water based or solvent based.

### **WATER WASHER**

- AQUA PLASTIC+

## WATER AND SOLVENT WASHER

- DOUBLE 250

## **SOLVENT WASHERS**

- S 25
- COMPACT 220
- COMPACT 235